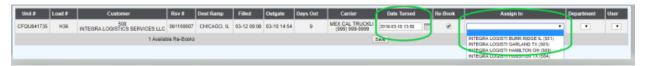

• Type in the container number, and click save.

• Select the date of Rebook, and to which office (if different from you).

• It will give you the new Reservation, and terminate out the old reservation. Completing the rebook.

|       |                  |           |               | Re-Booked                           |            |                                |
|-------|------------------|-----------|---------------|-------------------------------------|------------|--------------------------------|
| Order | Datetime         | Action    | Reservation # | Sent To                             | Department | User                           |
| H36   | 2019-03-18 13:58 | Re-Booked | 076100108     | INTEGRA LOGISTI SPRINGBORO OH (508) | 508        | INTEGRA LOGISTICS (SPRINGBORO) |